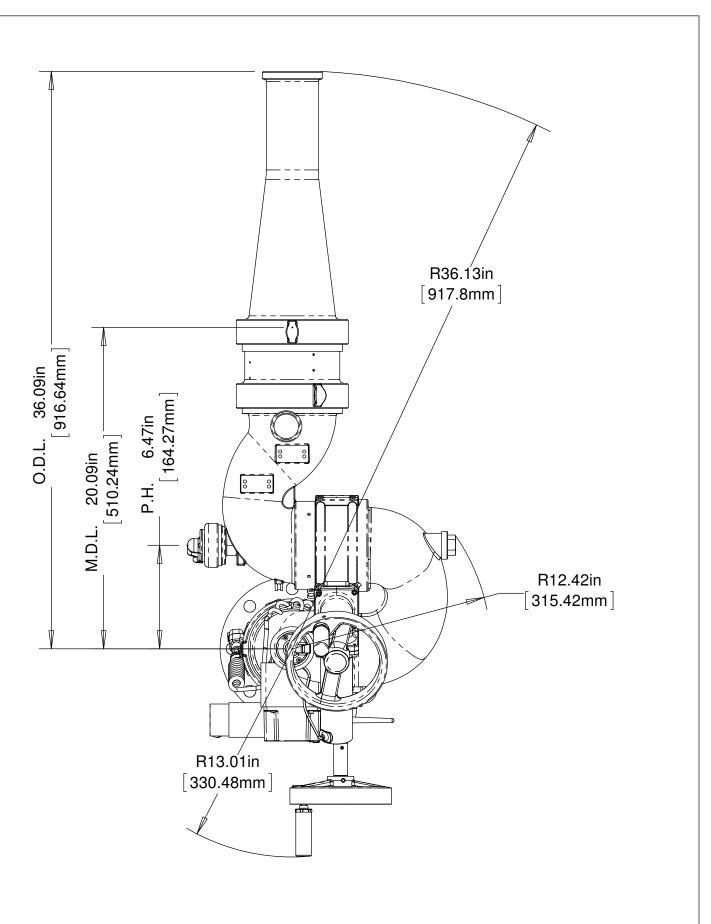

skystream exm (7501)
PAGE 3 OF 5
07/2015

1) SIDE VIEW DIMENSIONAL

THIS DRAWING CONTAINS INFORMATION THAT IS PROPRIETARY TO ELKHART BRASS MFG CO, INC. AND MAY NOT BE USED TO PRODUCE ANY PARTS, ASSEMBLIES OR PRODUCTS DESCRIBED HERBIN WITHOUT EXPRESS WRITTEN PERMISSION