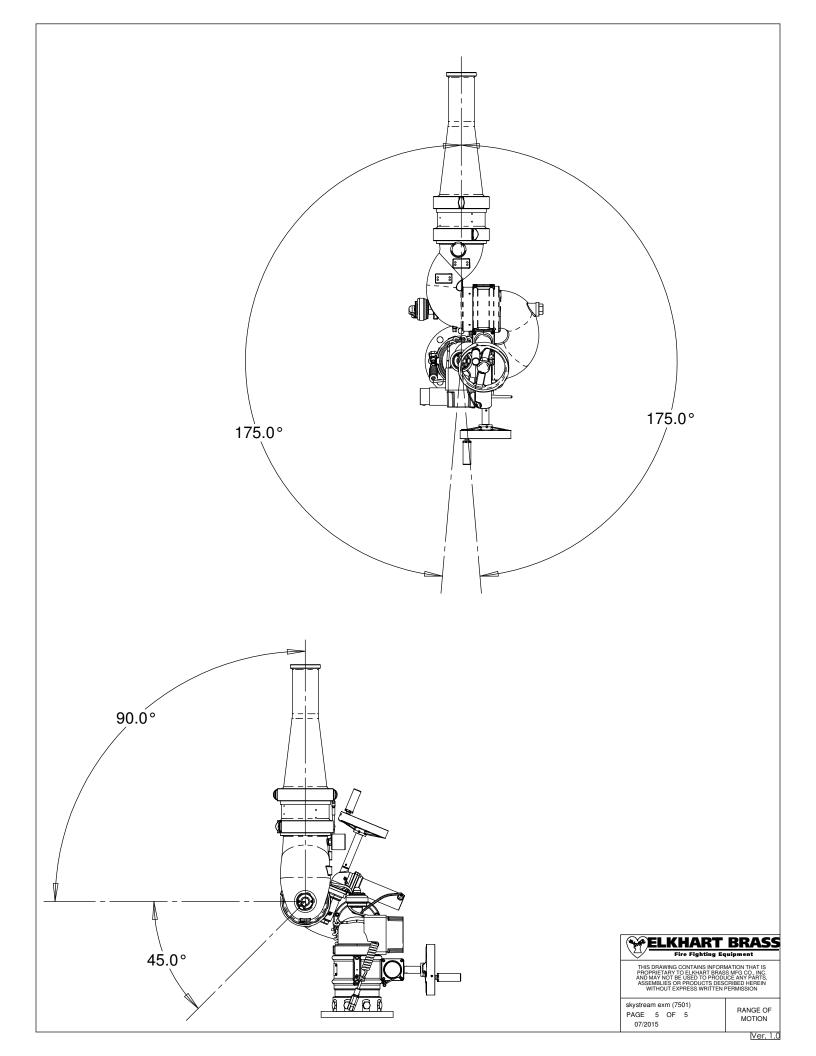

CONTAINS INFORMATION THAT IS PROPRIETARY TO ELKHART BRASS MFG CO., INC. AND MAY NOT BE USED TO PRODUCE ANY PARTS, ASSEMBLIES OR PRODUCTS DESCRIBED HEREIN WITHOUT EXPRESS WRITTEN PERMISSION

skystream exm (7501) PAGE 2 OF 5 07/2015

BACK VIEW DIMENSIONAL





THIS DRAWING CONTAINS INFORMATION THAT IS PROPRIETARY TO EL KHART BRASS MFG CO. INC. AND MAY NOT BE USED TO PRODUCE ANY PARTS, ASSEMBLIES OR PRODUCTS DESCRIBED HEREIN WITHOUT EXPRESS WRITTEN PERMISSION

skystream exm (7501)
PAGE 3 OF 5
07/2015

1) SIDE VIEW DIMENSIONAL





THIS DRAWING CONTAINS INFORMATION THAT IS PROPRIETARY TO ELKHART BRASS MFG CO, INC. AND MAY NOT BE USED TO PRODUCE ANY PARTS, ASSEMBLIES OR PRODUCTS DESCRIBED HERBIN WITHOUT EXPRESS WRITTEN PERMISSION

skystream exm (7501) PAGE 4 OF 5 07/2015

TOP VIEW DIMENSIONAL