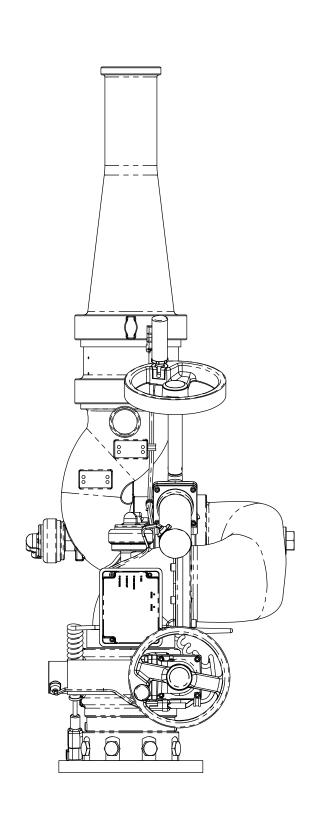

THIS DRAWING CONTAINS INFORMATION THAT IS PROPRIETARY TO ELKHART BRASS MFG CO., INC. AND MAY NOT BE USED TO PRODUCE ANY PARTS, ASSEMBLIES OR PRODUCTS DESCRIBED HEREIN WITHOUT EXPRESS WRITTEN PERMISSION

SKYSTREAM EXM (7501)
PAGE 1 OF 5
07/2015

BASE DIMENSIONAL

THIS DRAWING CONTAINS INFORMATION THAT IS PROPRIETARY TO ELKHART BRASS MFG CO., INC. AND MAY NOT BE USED TO PRODUCE ANY PARTS, ASSEMBLIES OR PRODUCTS DESCRIBED HEREIN WITHOUT EXPRESS WRITTEN PERMISSION