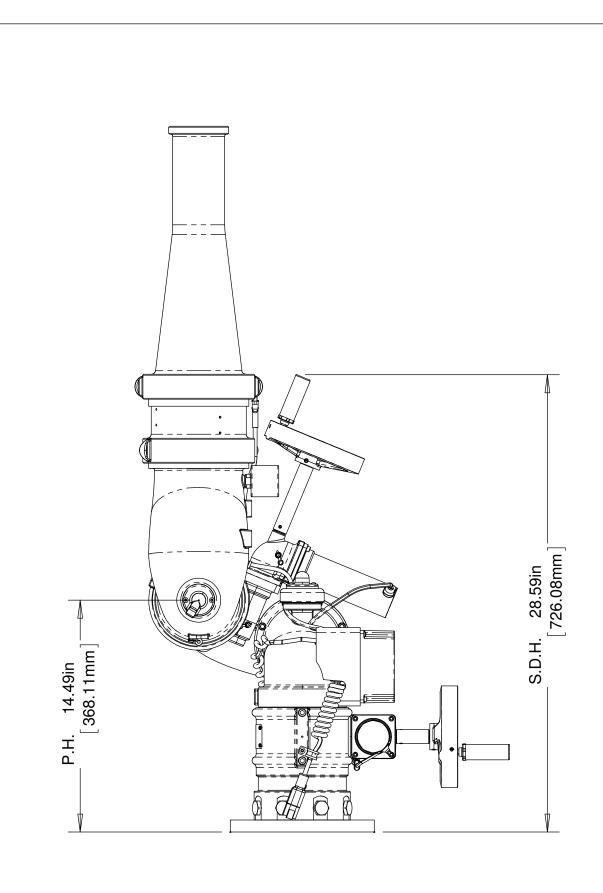

skystream exm (7501)
PAGE 3 OF 5
07/2015

1) SIDE VIEW DIMENSIONAL

THIS DRAWING CONTAINS INFORMATION THAT IS PROPRIETARY TO ELKHART BRASS MFG CO, INC. AND MAY NOT BE USED TO PRODUCE ANY PARTS, ASSEMBLIES OR PRODUCTS DESCRIBED HERBIN WITHOUT EXPRESS WRITTEN PERMISSION