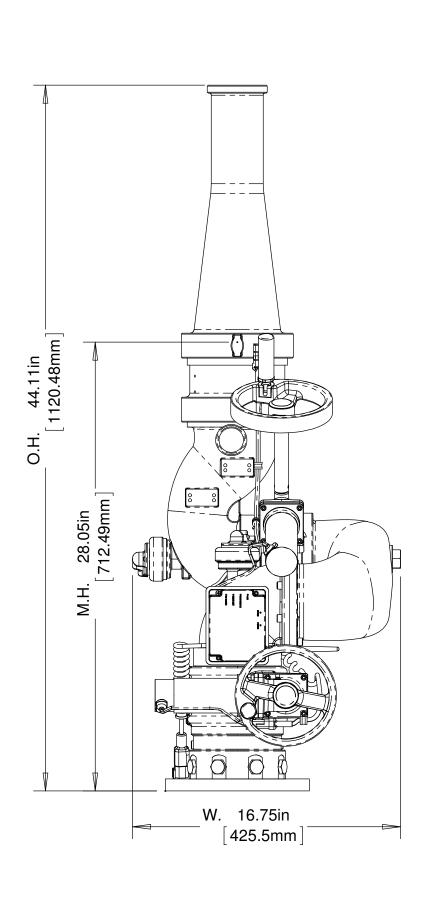

skystream exm (7501) PAGE 2 OF 5 07/2015

BACK VIEW DIMENSIONAL

THIS DRAWING CONTAINS INFORMATION THAT IS PROPRIETARY TO EL KHART BRASS MFG CO. INC. AND MAY NOT BE USED TO PRODUCE ANY PARTS, ASSEMBLIES OR PRODUCTS DESCRIBED HEREIN WITHOUT EXPRESS WRITTEN PERMISSION